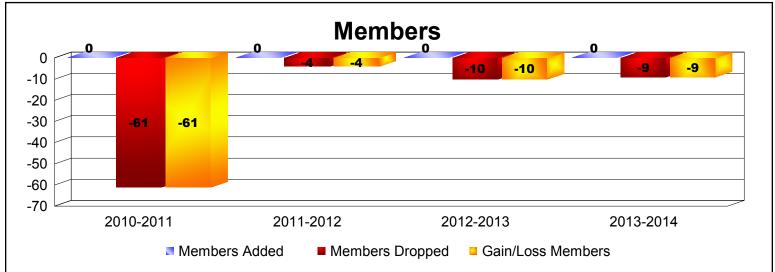

**Disbanded Districts**As of June 2014 Cumulative

| Year      | New<br>Clubs | Dropped<br>Clubs | Gain/<br>Loss<br>Clubs | New<br>Members | Charter<br>Members | Reinstate<br>Members | Transfer<br>Members | Total<br>Member<br>Added | Total<br>Members<br>Dropped | Gain/<br>Loss<br>Members |
|-----------|--------------|------------------|------------------------|----------------|--------------------|----------------------|---------------------|--------------------------|-----------------------------|--------------------------|
| 2010-2011 | 0            | -2               | -2                     | 0              | 0                  | 0                    | 0                   | 0                        | -61                         | -61                      |
| 2011-2012 | 0            | -2               | -2                     | 0              | 0                  | 0                    | 0                   | 0                        | -4                          | -4                       |
| 2012-2013 | 0            | -1               | -1                     | 0              | 0                  | 0                    | 0                   | 0                        | -10                         | -10                      |
| 2013-2014 | 0            | -1               | -1                     | 0              | 0                  | 0                    | 0                   | 0                        | -9                          | -9                       |
| Average   | 0            | -2               | -2                     | 0              | 0                  | 0                    | 0                   | 0                        | -21                         | -21                      |