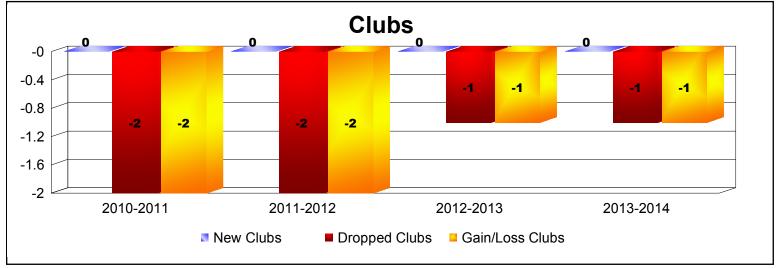

**Disbanded Districts**As of June 2014 Cumulative

| Year      | New<br>Clubs | Dropped<br>Clubs | Gain/<br>Loss<br>Clubs | New<br>Members | Charter<br>Members | Reinstate<br>Members | Transfer<br>Members | Total<br>Member<br>Added | Total<br>Members<br>Dropped | Gain/<br>Loss<br>Members |
|-----------|--------------|------------------|------------------------|----------------|--------------------|----------------------|---------------------|--------------------------|-----------------------------|--------------------------|
| 2010-2011 | 0            | -2               | -2                     | 0              | 0                  | 0                    | 0                   | 0                        | -61                         | -61                      |
| 2011-2012 | 0            | -2               | -2                     | 0              | 0                  | 0                    | 0                   | 0                        | -4                          | -4                       |
| 2012-2013 | 0            | -1               | -1                     | 0              | 0                  | 0                    | 0                   | 0                        | -10                         | -10                      |
| 2013-2014 | 0            | -1               | -1                     | 0              | 0                  | 0                    | 0                   | 0                        | -9                          | -9                       |
| Average   | 0            | -2               | -2                     | 0              | 0                  | 0                    | 0                   | 0                        | -21                         | -21                      |